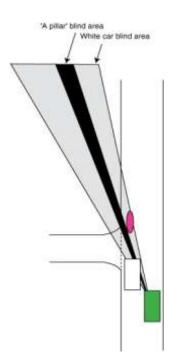

# CASE STUDY Driving a Green Car Results In Our ... KILLING A MOTORCYCLIST

by James R. Davis

My guess is that every one of my readers has heard of a motorcyclist who was injured or killed when someone turned left in front of them and a collision resulted.

#### Any thoughts on the matter?

Well, let me give you a hint. You would expect, I'm guessing, that the motorcyclist crashed into the passenger side of our green car because, after all, we have crossed over almost the entire oncoming lane. But you would be wrong as what actually happened is that the motorcycle hit our LEFT-FRONT bumper.

#### Have any other thoughts now?

Oh, he hit us at 40 mph, the legal speed limit. That is, he had not been traveling at 100 mph and just appeared out of nowhere - there was 1,000 feet of unobstructed visibility both ahead of and behind us.

In this particular scenario there is only one possible way for the accident to have happened - the motorcyclist really was not visible to us.

For example, he was 'tailgating' the white car ...

Observe that from our perspective (driver of the green car), there is no motorcycle or any other traffic in the oncoming lane other than the white car. This has been true since the white car first became visible to us when it was over 1,000 feet ahead. The white car obscured our sight lines.

Then, as the white car began to pass us, that 'A pillar' began to obstruct the motorcyclist (that metal column on the left edge of your windshield that supports the roof and windshield).

Now let me ask you, "Why did the motorcyclist hit our left-front bumper instead of the passenger side of our car?"