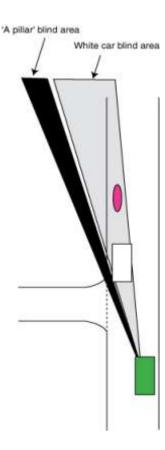

In this particular scenario there is only one possible way for the accident to have happened - the motorcyclist really was not visible to us.

For example, he was 'tailgating' the white car ...

Observe that from our perspective (driver of the green car), there is no motorcycle or any other traffic in the oncoming lane other than the white car. This has been true since the white car first became visible to us when it was over 1,000 feet ahead. The white car obscured our sight lines.

Then, as the white car began to pass us, that 'A pillar' began to obstruct the motorcyclist (that metal column on the left edge of your windshield that supports the roof and windshield).

Now let me ask you, "Why did the motorcyclist hit our left-front bumper instead of the passenger side of our car?"

Again, you know the answer to that question. New riders who have not, through practice, internalized the concept of counter-steering and use it instinctively, tend to NOT use it during a crisis. No rational thinking person would turn their motorcycles toward the front of a left-turning vehicle as in this scenario because that would result in hitting the vehicle at its front, AND being run over by the vehicle after the collision. They would, if possible, turn toward the rear of the left-turner.

But new, inexperienced, riders - having forgotten everything they ever 'knew' or had heard about counter-steering, would try to turn their handlebars to the left and find that the bike 'fights them' - simply will not go to the left. In fact, the harder they try, the more the bike turns to the right. The result, a collision with the front of our green car instead of merely a close call.