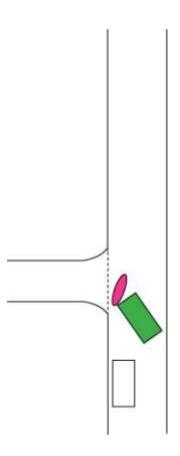

In this particular scenario there is only one possible way for the accident to have happened - the motorcyclist really was not visible to us.

For example, he was 'tailgating' the white car ...

Observe that from our perspective (driver of the green car), there is no motorcycle or any other traffic in the oncoming lane other than the white car. This has been true since the white car first became visible to us when it was over 1,000 feet ahead. The white car obscured our sight lines.

Then, as the white car began to pass us, that 'A pillar' began to obstruct the motorcyclist (that metal column on the left edge of your windshield that supports the roof and windshield).

Now let me ask you, "Why did the motorcyclist hit our left-front bumper instead of the passenger side of our car?"