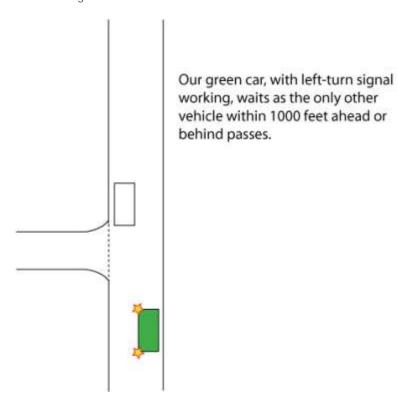

For example, let's say that we are driving our car along a country road and must make a left turn into our driveway when we arrive at home. We can see at least 1000 feet in front and behind us. There is only one car in the oncoming lane. We turn on our left turn signal and wait ...

The white car passes us ...

We turn left toward our driveway ...

And we discover that we have just KILLED A MOTORCYCLIST!

How can that be? We did everything right! We were not speeding, not drunk, not talking on a cell phone ... but there lies a dead motorcyclist and you can be absolutely certain that we will get a day in court to explain why we killed him. Especially after we say "I didn't see him!"

#### Any thoughts on the matter?

Well, let me give you a hint. You would expect, I'm guessing, that the motorcyclist crashed into the passenger side of our green car because, after all, we have crossed over almost the entire oncoming lane. But you would be wrong as what actually happened is that the motorcycle hit our LEFT-FRONT bumper.

#### Have any other thoughts now?

Oh, he hit us at 40 mph, the legal speed limit. That is, he had not been traveling at 100 mph and just appeared out of nowhere - there was 1,000 feet of unobstructed visibility both ahead of and behind us.

In this particular scenario there is only one possible way for the accident to have happened - the motorcyclist really was not visible to us.

For example, he was 'tailgating' the white car ...

Observe that from our perspective (driver of the green car), there is no motorcycle or any other traffic in the oncoming lane other than the white car. This has been true since the white car first became visible to us when it was over 1,000 feet ahead. The white car obscured our sight lines.

Then, as the white car began to pass us, that 'A pillar' began to obstruct the motorcyclist (that metal column on the left edge of your windshield that supports the roof and windshield).

Now let me ask you, "Why did the motorcyclist hit our left-front bumper instead of the passenger side of our car?"