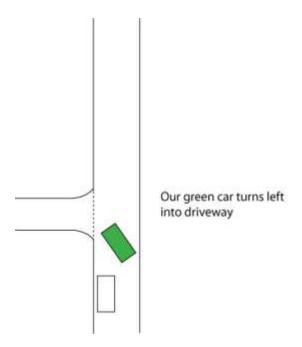

The white car passes us ...

We turn left toward our driveway ...

And we discover that we have just KILLED A MOTORCYCLIST!

How can that be? We did everything right! We were not speeding, not drunk, not talking on a cell phone ... but there lies a dead motorcyclist and you can be absolutely certain that we will get a day in court to explain why we killed him. Especially after we say "I didn't see him!"

#### Any thoughts on the matter?

Well, let me give you a hint. You would expect, I'm guessing, that the motorcyclist crashed into the passenger side of our green car because, after all, we have crossed over almost the entire oncoming lane. But you would be wrong as what actually happened is that the motorcycle hit our LEFT-FRONT bumper.