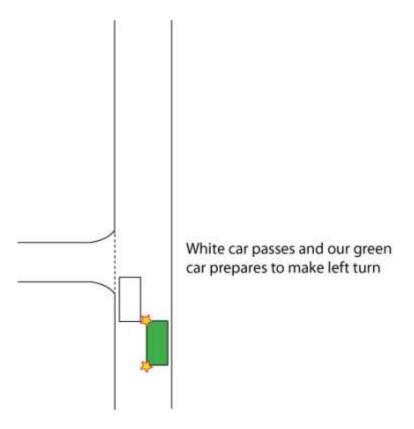

For example, let's say that we are driving our car along a country road and must make a left turn into our driveway when we arrive at home. We can see at least 1000 feet in front and behind us. There is only one car in the oncoming lane. We turn on our left turn signal and wait ...

The white car passes us ...

We turn left toward our driveway ...

And we discover that we have just KILLED A MOTORCYCLIST!

How can that be? We did everything right! We were not speeding, not drunk, not talking on a cell phone ... but there lies a dead motorcyclist and you can be absolutely certain that we will get a day in court to explain why we killed him. Especially after we say "I didn't see him!"

In this particular scenario there is only one possible way for the accident to have happened - the motorcyclist really was not visible to us.

For example, he was 'tailgating' the white car ...

Observe that from our perspective (driver of the green car), there is no motorcycle or any other traffic in the oncoming lane other than the white car. This has been true since the white car first became visible to us when it was over 1,000 feet ahead. The white car obscured our sight lines.